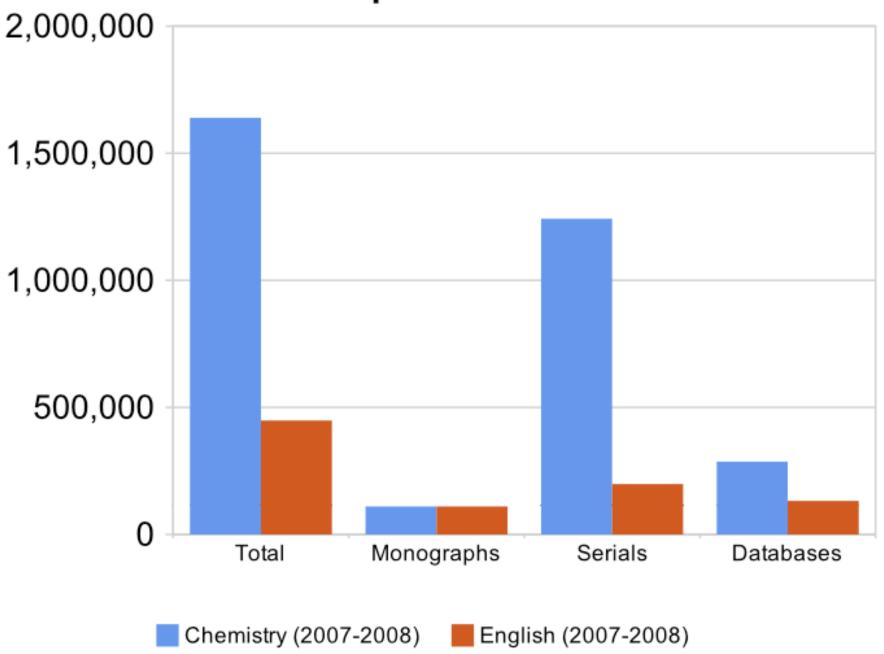

- The expenditure amount associated with the Subject Identifier applies to departments in full (no weighting).
- Tried to find a balanced approach not too liberal and not too conservative.

# An Example Mapping

- Agricultural & Resource Economics
  - NATR Natural Resources
  - ENVS Environmental Sciences
  - GSCI General Science
  - AREC Agricultural & Resource Economics
  - AGRG Agriculture (General)
  - ECON Economics
  - RPLS Reference Physical and Life Sciences













# Storing the Data



## Why a Database?

- Helps enforce data model and data integrity
- Only have to add new data not rebuild relationships and other data
- Flexible output options: Web, custom queries, canned queries



# **Exploring the Data**

## **Data Portal**



# Chemistry & English

#### **Expenditure**



#### **Spending Ratios by Material**



#### Monograph Average Cost / Item



#### **Monograph Quantity Purchased**



# Entomology



|                       | Average Dept. (2007-2008) | Entomology (2007-2008) |
|-----------------------|---------------------------|------------------------|
| Faculty Count         | 25                        | 23                     |
| Enrollment            | 422                       | 47                     |
| PhD's Awarded         | 5                         | 4                      |
| Grant Income          | \$1,882,768               | \$2,680,159            |
| Total Expenditure     | \$601,786                 | \$357,134              |
| Monograph Expenditure | \$73,845                  | \$29,008               |
| Serial Expenditure    | \$354