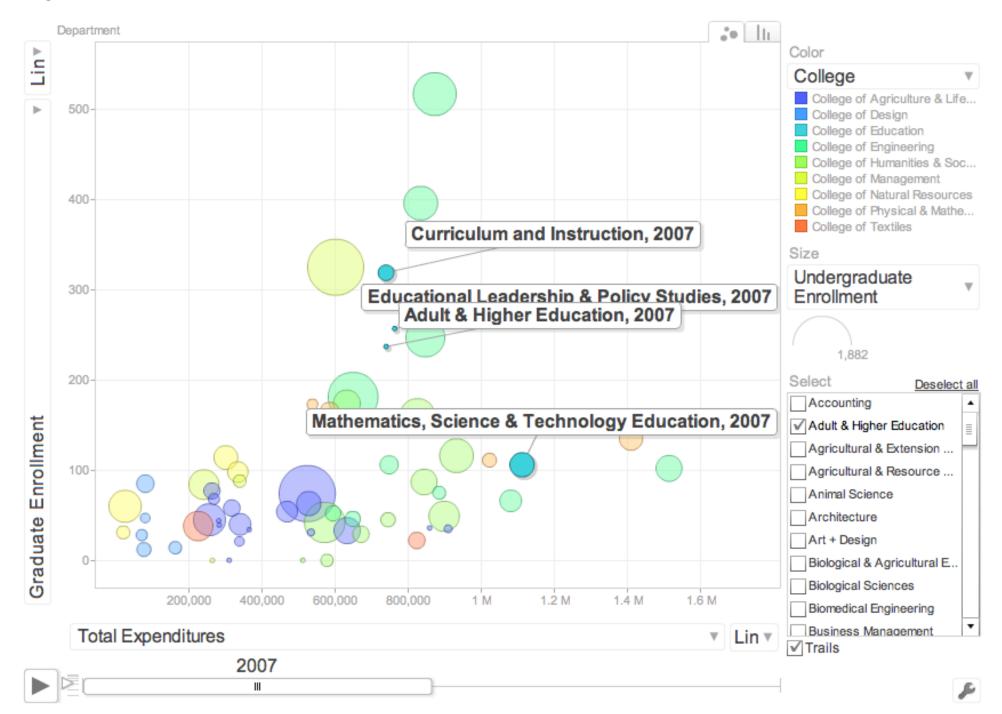

# Big Picture View

#### **Department Motion Chart**

#### Department Motion Chart

#### **Department Motion Chart**

**⊘** Google

| dont name                                            | total avm                    |                                                 | avent deller   |                                                 |           | sii                                             | nhd awa  | alo al                                          | undavas ansall |
|------------------------------------------------------|------------------------------|-------------------------------------------------|----------------|-------------------------------------------------|-----------|-------------------------------------------------|----------|-------------------------------------------------|----------------|
| dept name                                            | total exp                    |                                                 | grant dollar   |                                                 | grad enro |                                                 | phd awar |                                                 | undergr enroll |
| Chemical & Biomolecular Engineering                  | \$1,737,986.56               | Physics                                         | \$7,313,135.00 | Electrical & Computer Engineering               | 545       | Electrical & Computer Engineering               | 28       | Business Management                             | 1882           |
| Chemistry                                            | \$1,640,984.66               | Marine, Earth and Atmospheric Sciences          | \$5,919,939.00 | Computer Science                                | 476       | Statistics                                      | 22       | Biological Sciences                             | 1823           |
| Mathematics, Science & Technology Education          | \$1,252,500.57               | Mechanical & Aerospace Engineering              | \$5,692,399.00 | Business Management                             | 344       | Civil, Construction & Environmental Engineering | 18       | Mechanical & Aerospace Engineering              | 1377           |
| Physics                                              | \$1,244,153.67               | Crop Science                                    | \$5,136,074.00 | Curriculum and Instruction                      | 327       | Computer Science                                | 16       | Civil, Construction & Environmental Engineering | 931            |
| Biomedical Engineering                               | \$1,196,881.42               | Mathematics                                     | \$5,043,085.00 | Educational Leadership & Policy Studies         | 282       | Chemical & Biomolecular Engineering             | 14       | Electrical & Computer Engineering               | 921            |
| Soil Science                                         | \$1,110,864.75               | Computer Science                                | \$4,495,080.00 | Civil, Construction & Environmental Engineering | 247       | Mathematics                                     | 14       | Communication                                   | 781            |
| Genetics                                             | \$1,017,435.43               | Chemistry                                       | \$4,259,454.00 | Adult & Higher Education                        | 234       | Mechanical & Aerospace Engineering              | 14       | Psychology                                      | 664            |
| Materials Science & Engineering                      | \$1,011,691.77               | Materials Science & Engineering                 | \$4,244,942.00 | Mechanical & Aerospace Engineering              | 234       | Adult & Higher Education                        | 13       | Animal Science                                  | 611            |
| Civil, Construction & Environmental Engineering      | \$970,604.00                 | Statistics                                      | \$4,106,872.00 | Mathematics                                     | 179       | Physics                                         | 13       | Parks, Recreation & Tourism Management          | 609            |
| Electrical & Computer Engineering                    | \$961,775.84                 | Plant Pathology                                 | \$4,049,076.00 | Public & International Affairs                  | 165       | Chemistry                                       | 12       | Public & International Affairs                  | 589            |
| Computer Science                                     | \$930,596.84                 | Civil, Construction & Environmental Engineering | \$4,026,122.00 | Statistics                                      | 154       | Crop Science                                    | 11       | Computer Science                                | 586            |
| Textile Engineering, Chemistry & Science             | \$925,846.53                 | Biological & Agricultural Engineering           | \$3,871,361.00 | English                                         | 152       | Curriculum and Instruction                      | 11       | Textile & Apparel Technology & Management       | 585            |
| Psychology                                           | \$830,986.35                 | Chemical & Biomolecular Engineering             | \$3,664,105.00 | Chemistry                                       | 122       | Psychology                                      | 11       | Accounting                                      | 429            |
| Industrial & Systems Engineering                     | \$797,071.09                 | Wood & Paper Science                            | \$2,887,068.00 | Industrial & Systems Engineering                | 121       | Materials Science & Engineering                 | 9        | Sociology and Anthropology HASS                 | 421            |
| Molecular & Structural Biochemistry                  | \$776,498.02                 | Environmental & Molecular Toxicology            | \$2,774,027.00 | Psychology                                      | 117       | Industrial & Systems Engineering                | 7        | Molecular & Structural Biochemistry             | 413            |
| Business Management                                  | \$719,338.80                 | Forestry & Environmental Resources              | \$2,740,953.00 | Forestry & Environmental Resources              | 116       | Mathematics, Science & Technology Education     | 7        | English                                         | 399            |
| Plant Biology                                        | \$711,881.45                 | Entomology                                      | \$2,690,159.00 | Physics                                         | 110       | Educational Leadership & Policy Studies         | 6        | Mathematics, Science & Technology Education     | 367            |
| Public & International Affairs                       | \$704,611.15                 | Mathematics, Science & Technology Education     | \$2,450,497.00 | Chemical & Biomolecular Engineering             | 109       | Genetics                                        | 6        | Chemical & Biomolecular Engineering             | 363            |
| Mechanical & Aerospace Engineering                   | \$696,881.92                 | Textile Engineering, Chemistry & Science        | \$2,396,561.00 | Economics                                       | 104       | Food, Bioprocessing, and Nutrition Sciences     | 5        | Forestry & Environmental Resources              | 345            |
| History                                              | \$694,755.39                 | Nuclear Engineering                             | \$2,372,044.00 | Mathematics, Science & Technology Education     | 104       | Forestry & Environmental Resources              | 5        | Agricultural & Resource Economics               | 337            |
| Biological & Agricultural Engineering                | \$689,491.48                 | Genetics                                        | \$2,322,456.00 | Marine, Earth and Atmospheric Sciences          | 98        | Horticultural Science                           | 5        | History                                         | 335            |
| Agricultural & Resource Economics                    | \$672.910.01                 | Animal Science                                  | \$2.187.457.00 | Accounting                                      | 95        | Nuclear Engineering                             | 5        | Chemistry                                       | 298            |
| Sociology and Anthropology HASS                      | \$667.831.52                 | Molecular & Structural Biochemistry             | \$2,183,554.00 | Architecture                                    | 86        | Plant Biology                                   | 5        | Biomedical Engineering                          | 275            |
| Nuclear Engineering                                  | \$666,947.92                 | Social Work                                     | \$1,999,204.00 | Biomedical Engineering                          | 75        | Entomology                                      | 4        | Crop Science                                    | 240            |
| Mathematics                                          | \$661,221,42                 | Poultry Science                                 | \$1,918,654.00 | Agricultural & Extension Education              | 74        | Environmental & Molecular Toxicology            | 4        | Marine, Earth and Atmospheric Sciences          | 228            |
| Biological Sciences                                  | \$642,477.52                 | Horticultural Science                           | \$1,905,842.00 | Biological Sciences                             | 72        | Molecular & Structural Biochemistry             | 4        | Horticultural Science                           | 225            |
| Educational Leadership & Policy Studies              | \$641,662.23                 | Soil Science                                    | \$1,845,196.00 | Food, Bioprocessing, and Nutrition Sciences     | 72        | Parks, Recreation & Tourism Management          | 4        | Mathematics                                     | 194            |
| Statistics                                           | \$610,961,12                 | Food, Bioprocessing, and Nutrition Sciences     | \$1,709,102.00 | History                                         | 72        | Plant Pathology                                 | 4        | Industrial & Systems Engineering                | 160            |
| Crop Science                                         | \$603,002.07                 | Industrial & Systems Engineering                | \$1,677,342.00 | Materials Science & Engineering                 | 70        | Agricultural & Resource Economics               | 3        | Architecture                                    | 160            |
| Adult & Higher Education                             |                              |                                                 |                |                                                 | 66        |                                                 | 3        |                                                 | 159            |
| Adult & Higher Education  Curriculum and Instruction | \$588,963.11<br>\$588,963.11 | Curriculum and Instruction                      | \$1,484,986.00 | Microbiology Crop Science                       | 63        | Biological & Agricultural Engineering           | 3        | Textile Engineering, Chemistry & Science        | 151            |
|                                                      |                              | Plant Biology                                   |                |                                                 |           | Biological Sciences                             |          | Biological & Agricultural Engineering           | 147            |
| Social Work                                          | \$500,363.31                 | Parks, Recreation & Tourism Management          | \$1,402,930.00 | Parks, Recreation & Tourism Management          | 63        | Economics                                       | 3        | Foreign Languages & Literatures                 |                |
| Foreign Languages & Literatures                      | \$487,011.00                 | Biomedical Engineering                          | \$1,321,108.00 | Social Work                                     | 61<br>57  | Marine, Earth and Atmospheric Sciences          | 3        | Microbiology                                    | 146            |
| English                                              | \$449,919.58                 | Textile & Apparel Technology & Management       | \$1,276,257.00 | Nuclear Engineering                             |           | Microbiology                                    | 3        | Food, Bioprocessing, and Nutrition Sciences     | 145            |
| Plant Pathology                                      | \$445,601.87                 | Agricultural & Resource Economics               | \$1,193,628.00 | Agricultural & Resource Economics               | 55        | Animal Science                                  | 2        | Agricultural & Extension Education              | 144            |
| Forestry & Environmental Resources                   | \$437,525.40                 | Psychology                                      | \$1,179,874.00 | Landscape Architecture                          | 54        | Public & International Affairs                  | 2        | Nuclear Engineering                             | 136            |
| Poultry Science                                      | \$436,422.59                 | Electrical & Computer Engineering               | \$996,665.00   | Sociology and Anthropology HASS                 | 50        | Sociology and Anthropology HASS                 | 2        | Curriculum and Instruction                      | 131            |
| Horticultural Science                                | \$417,119.01                 | Microbiology                                    | \$572,763.00   | Animal Science                                  | 49        | Soil Science                                    | 2        | Physics                                         | 127            |
| Marine, Earth and Atmospheric Sciences               | \$398,910.92                 | Economics                                       | \$425,135.00   | Biological & Agricultural Engineering           | 48        | Business Management                             | 1        | Graphic Design                                  | 113            |
| Communication                                        | \$392,295.60                 | Accounting                                      | \$345,980.00   | Horticultural Science                           | 48        | Poultry Science                                 | 1        | Wood & Paper Science                            | 112            |
| Philosophy & Religion                                | \$391,663.95                 | Sociology and Anthropology HASS                 | \$329,497.00   | Textile & Apparel Technology & Management       | 47        | Accounting                                      | 0        | Philosophy & Religion                           | 99             |
| Microbiology                                         | \$390,475.69                 | Business Management                             | \$243,188.00   | Entomology                                      | 41        | Agricultural & Extension Education              | 0        | Social Work                                     | 94             |
| Economics                                            | \$361,325.15                 | Philosophy & Religion                           | \$198,182.00   | Plant Pathology                                 | 37        | Architecture                                    | 0        | Economics                                       | 86             |
| Entomology                                           | \$357,134.40                 | English                                         | \$192,375.00   | Communication                                   | 36        | Art + Design                                    | 0        | Art + Design                                    | 83             |
| Agricultural & Extension Education                   | \$356,283.45                 | History                                         | \$171,055.00   | Genetics                                        | 36        | Biomedical Engineering                          | 0        | Industrial Design                               | 77             |
| Environmental & Molecular Toxicology                 | \$350,277.30                 | Agricultural & Extension Education              | \$139,237.00   | Molecular & Structural Biochemistry             | 36        | Communication                                   | 0        | Materials Science & Engineering                 | 69             |
| Food, Bioprocessing, and Nutrition Sciences          | \$348,700.09                 | Architecture                                    | \$105,000.00   | Foreign Languages & Literatures                 | 35        | English                                         | 0        | Statistics                                      | 61             |
| Music                                                | \$318,254.09                 | Foreign Languages & Literatures                 | \$75,000.00    | Environmental & Molecular Toxicology            | 33        | Foreign Languages & Literatures                 | 0        | Landscape Architecture                          | 51             |
| Animal Science                                       | \$317,254.62                 | Management, Innovation & Entrepreneurship       | \$53,000.00    | Industrial Design                               | 32        | Graphic Design                                  | 0        | Poultry Science                                 | 47             |
| Management, Innovation & Entrepreneurship            | \$302,930.49                 | Adult & Higher Education                        | \$39,781.00    | Plant Biology                                   | 31        | History                                         | 0        | Soil Science                                    | 46             |
| Accounting                                           | \$291,298.42                 | Art + Design                                    | \$0.00         | Wood & Paper Science                            | 30        | Industrial Design                               | 0        | Plant Biology                                   | 29             |
| Textile & Apparel Technology & Management            | \$280,801.17                 | Biological Sciences                             | \$0.00         | Textile Engineering, Chemistry & Science        | 27        | Landscape Architecture                          | 0        | Entomology                                      | 6              |
| Art + Design                                         | \$166,179.89                 | Communication                                   | \$0.00         | Soil Science                                    | 25        | Management, Innovation & Entrepreneurship       | 0        | Adult & Higher Education                        | 0              |
| Architecture                                         | \$77,830.12                  | Educational Leadership & Policy Studies         | \$0.00         | Poultry Science                                 | 20        | Music                                           | 0        | Educational Leadership & Policy Studies         | 0              |
| Landscape Architecture                               | \$77,830.12                  | Graphic Design                                  | \$0.00         | Art + Design                                    | 17        | Philosophy & Religion                           | 0        | Genetics                                        | 0              |
| Graphic Design                                       | \$67,096.83                  | Industrial Design                               | \$0.00         | Graphic Design                                  | 14        | Social Work                                     | 0        | Plant Pathology                                 | 0              |
| Industrial Design                                    | \$63,426.39                  | Landscape Architecture                          | \$0.00         | Management, Innovation & Entrepreneurship       | 0         | Textile & Apparel Technology & Management       | 0        | Environmental & Molecular Toxicology            | 0              |
| Parks, Recreation & Tourism Management               | \$30,899.33                  | Music Music                                     | \$0.00         | Music Music                                     | 0         | Textile Engineering, Chemistry & Science        | 0        | Management, Innovation & Entrepreneurship       | 0              |
| Wood & Paper Science                                 | \$22,880.22                  | Public & International Affairs                  | 90.00          | Philosophy & Religion                           | 0         | Wood & Paper Science                            | 0        | Music                                           | 0              |
| mona rape ociene                                     | que,odu.zz                   | - serio di mornarona Anali's                    | 90.00          | - masquiy a neigari                             | 0         | **-XXX or raper occernor                        | o .      | MUSIC                                           | ~              |