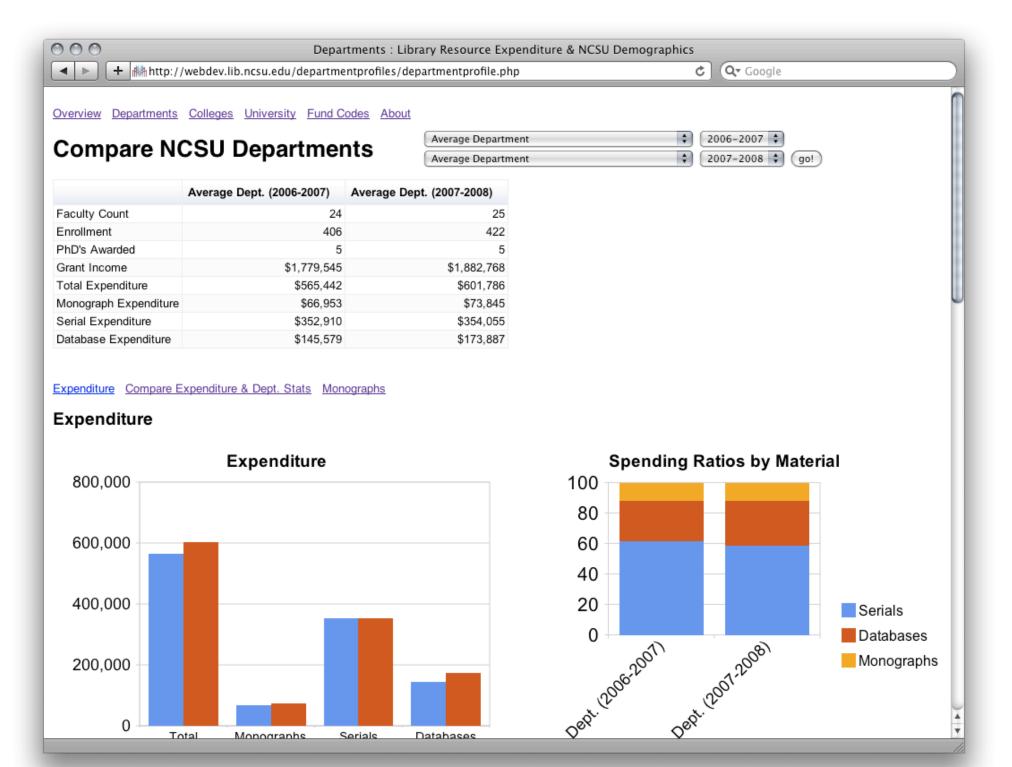

## **Data Portal**

# Chemistry & English

#### **Expenditure**

#### **Spending Ratios by Material**