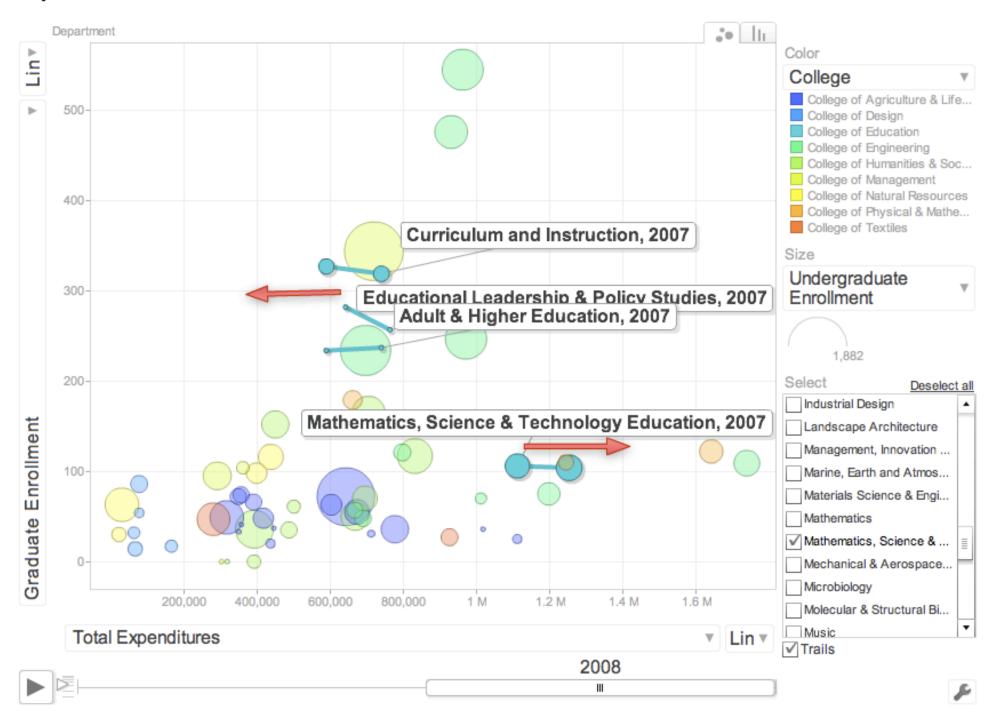

# Big Picture View

#### **Department Motion Chart**

#### Department Motion Chart

#### **Department Motion Chart**

**⊘** Google

| dont name                                            | total avm                    |                                                 | avent deller   |                                                 |           | sii                                             | nhd awa  | alo al                                          | undavas ansall |
|------------------------------------------------------|------------------------------|-------------------------------------------------|----------------|-------------------------------------------------|-----------|-------------------------------------------------|----------|-------------------------------------------------|----------------|
| dept name                                            | total exp                    |                                                 | grant dollar   |                                                 | grad enro |                                                 | phd awar |                                                 | undergr enroll |
| Chemical & Biomolecular Engineering                  | \$1,737,986.56               | Physics                                         | \$7,313,135.00 | Electrical & Computer Engineering               | 545       | Electrical & Computer Engineering               | 28       | Business Management                             | 1882           |
| Chemistry                                            | \$1,640,984.66               | Marine, Earth and Atmospheric Sciences          | \$5,919,939.00 | Computer Science                                | 476       | Statistics                                      | 22       | Biological Sciences                             | 1823           |
| Mathematics, Science & Technology Education          | \$1,252,500.57               | Mechanical & Aerospace Engineering              | \$5,692,399.00 | Business Management                             | 344       | Civil, Construction & Environmental Engineering | 18       | Mechanical & Aerospace Engineering              | 1377           |
| Physics                                              | \$1,244,153.67               | Crop Science                                    | \$5,136,074.00 | Curriculum and Instruction                      | 327       | Computer Science                                | 16       | Civil, Construction & Environmental Engineering | 931            |
| Biomedical Engineering                               | \$1,196,881.42               | Mathematics                                     | \$5,043,085.00 | Educational Leadership & Policy Studies         | 282       | Chemical & Biomolecular Engineering             | 14       | Electrical & Computer Engineering               | 921            |
| Soil Science                                         | \$1,110,864.75               | Computer Science                                | \$4,495,080.00 | Civil, Construction & Environmental Engineering | 247       | Mathematics                                     | 14       | Communication                                   | 781            |
| Genetics                                             | \$1,017,435.43               | Chemistry                                       | \$4,259,454.00 | Adult & Higher Education                        | 234       | Mechanical & Aerospace Engineering              | 14       | Psychology                                      | 664            |
| Materials Science & Engineering                      | \$1,011,691.77               | Materials Science & Engineering                 | \$4,244,942.00 | Mechanical & Aerospace Engineering              | 234       | Adult & Higher Education                        | 13       | Animal Science                                  | 611            |
| Civil, Construction & Environmental Engineering      | \$970,604.00                 | Statistics                                      | \$4,106,872.00 | Mathematics                                     | 179       | Physics                                         | 13       | Parks, Recreation & Tourism Management          | 609            |
| Electrical & Computer Engineering                    | \$961,775.84                 | Plant Pathology                                 | \$4,049,076.00 | Public & International Affairs                  | 165       | Chemistry                                       | 12       | Public & International Affairs                  | 589            |
| Computer Science                                     | \$930,596.84                 | Civil, Construction & Environmental Engineering | \$4,026,122.00 | Statistics                                      | 154       | Crop Science                                    | 11       | Computer Science                                | 586            |
| Textile Engineering, Chemistry & Science             | \$925,846.53                 | Biological & Agricultural Engineering           | \$3,871,361.00 | English                                         | 152       | Curriculum and Instruction                      | 11       | Textile & Apparel Technology & Management       | 585            |
| Psychology                                           | \$830,986.35                 | Chemical & Biomolecular Engineering             | \$3,664,105.00 | Chemistry                                       | 122       | Psychology                                      | 11       | Accounting                                      | 429            |
| Industrial & Systems Engineering                     | \$797,071.09                 | Wood & Paper Science                            | \$2,887,068.00 | Industrial & Systems Engineering                | 121       | Materials Science & Engineering                 | 9        | Sociology and Anthropology HASS                 | 421            |
| Molecular & Structural Biochemistry                  | \$776,498.02                 | Environmental & Molecular Toxicology            | \$2,774,027.00 | Psychology                                      | 117       | Industrial & Systems Engineering                | 7        | Molecular & Structural Biochemistry             | 413            |
| Business Management                                  | \$719,338.80                 | Forestry & Environmental Resources              | \$2,740,953.00 | Forestry & Environmental Resources              | 116       | Mathematics, Science & Technology Education     | 7        | English                                         | 399            |
| Plant Biology                                        | \$711,881.45                 | Entomology                                      | \$2,690,159.00 | Physics                                         | 110       | Educational Leadership & Policy Studies         | 6        | Mathematics, Science & Technology Education     | 367            |
| Public & International Affairs                       | \$704,611.15                 | Mathematics, Science & Technology Education     | \$2,450,497.00 | Chemical & Biomolecular Engineering             | 109       | Genetics                                        | 6        | Chemical & Biomolecular Engineering             | 363            |
| Mechanical & Aerospace Engineering                   | \$696,881.92                 | Textile Engineering, Chemistry & Science        | \$2,396,561.00 | Economics                                       | 104       | Food, Bioprocessing, and Nutrition Sciences     | 5        | Forestry & Environmental Resources              | 345            |
| History                                              | \$694,755.39                 | Nuclear Engineering                             | \$2,372,044.00 | Mathematics, Science & Technology Education     | 104       | Forestry & Environmental Resources              | 5        | Agricultural & Resource Economics               | 337            |
| Biological & Agricultural Engineering                | \$689,491.48                 | Genetics                                        | \$2,322,456.00 | Marine, Earth and Atmospheric Sciences          | 98        | Horticultural Science                           | 5        | History                                         | 335            |
| Agricultural & Resource Economics                    | \$672.910.01                 | Animal Science                                  | \$2.187.457.00 | Accounting                                      | 95        | Nuclear Engineering                             | 5        | Chemistry                                       | 298            |
| Sociology and Anthropology HASS                      | \$667.831.52                 | Molecular & Structural Biochemistry             | \$2,183,554.00 | Architecture                                    | 86        | Plant Biology                                   | 5        | Biomedical Engineering                          | 275            |
| Nuclear Engineering                                  | \$666,947.92                 | Social Work                                     | \$1,999,204.00 | Biomedical Engineering                          | 75        | Entomology                                      | 4        | Crop Science                                    | 240            |
| Mathematics                                          | \$661,221,42                 | Poultry Science                                 | \$1,918,654.00 | Agricultural & Extension Education              | 74        | Environmental & Molecular Toxicology            | 4        | Marine, Earth and Atmospheric Sciences          | 228            |
| Biological Sciences                                  | \$642,477.52                 | Horticultural Science                           | \$1,905,842.00 | Biological Sciences                             | 72        | Molecular & Structural Biochemistry             | 4        | Horticultural Science                           | 225            |
| Educational Leadership & Policy Studies              | \$641,662.23                 | Soil Science                                    | \$1,845,196.00 | Food, Bioprocessing, and Nutrition Sciences     | 72        | Parks, Recreation & Tourism Management          | 4        | Mathematics                                     | 194            |
| Statistics                                           | \$610,961,12                 | Food, Bioprocessing, and Nutrition Sciences     | \$1,709,102.00 | History                                         | 72        | Plant Pathology                                 | 4        | Industrial & Systems Engineering                | 160            |
| Crop Science                                         | \$603,002.07                 | Industrial & Systems Engineering                | \$1,677,342.00 | Materials Science & Engineering                 | 70        | Agricultural & Resource Economics               | 3        | Architecture                                    | 160            |
| Adult & Higher Education                             |                              |                                                 |                |                                                 | 66        |                                                 | 3        |                                                 | 159            |
| Adult & Higher Education  Curriculum and Instruction | \$588,963.11<br>\$588,963.11 | Curriculum and Instruction                      | \$1,484,986.00 | Microbiology Crop Science                       | 63        | Biological & Agricultural Engineering           | 3        | Textile Engineering, Chemistry & Science        | 151            |
|                                                      |                              | Plant Biology                                   |                |                                                 |           | Biological Sciences                             |          | Biological & Agricultural Engineering           | 147            |
| Social Work                                          | \$500,363.31                 | Parks, Recreation & Tourism Management          | \$1,402,930.00 | Parks, Recreation & Tourism Management          | 63        | Economics                                       | 3        | Foreign Languages & Literatures                 |                |
| Foreign Languages & Literatures                      | \$487,011.00                 | Biomedical Engineering                          | \$1,321,108.00 | Social Work                                     | 61<br>57  | Marine, Earth and Atmospheric Sciences          | 3        | Microbiology                                    | 146            |
| English                                              | \$449,919.58                 | Textile & Apparel Technology & Management       | \$1,276,257.00 | Nuclear Engineering                             |           | Microbiology                                    | 3        | Food, Bioprocessing, and Nutrition Sciences     | 145            |
| Plant Pathology                                      | \$445,601.87                 | Agricultural & Resource Economics               | \$1,193,628.00 | Agricultural & Resource Economics               | 55        | Animal Science                                  | 2        | Agricultural & Extension Education              | 144            |
| Forestry & Environmental Resources                   | \$437,525.40                 | Psychology                                      | \$1,179,874.00 | Landscape Architecture                          | 54        | Public & International Affairs                  | 2        | Nuclear Engineering                             | 136            |
| Poultry Science                                      | \$436,422.59                 | Electrical & Computer Engineering               | \$996,665.00   | Sociology and Anthropology HASS                 | 50        | Sociology and Anthropology HASS                 | 2        | Curriculum and Instruction                      | 131            |
| Horticultural Science                                | \$417,119.01                 | Microbiology                                    | \$572,763.00   | Animal Science                                  | 49        | Soil Science                                    | 2        | Physics                                         | 127            |
| Marine, Earth and Atmospheric Sciences               | \$398,910.92                 | Economics                                       | \$425,135.00   | Biological & Agricultural Engineering           | 48        | Business Management                             | 1        | Graphic Design                                  | 113            |
| Communication                                        | \$392,295.60                 | Accounting                                      | \$345,980.00   | Horticultural Science                           | 48        | Poultry Science                                 | 1        | Wood & Paper Science                            | 112            |
| Philosophy & Religion                                | \$391,663.95                 | Sociology and Anthropology HASS                 | \$329,497.00   | Textile & Apparel Technology & Management       | 47        | Accounting                                      | 0        | Philosophy & Religion                           | 99             |
| Microbiology                                         | \$390,475.69                 | Business Management                             | \$243,188.00   | Entomology                                      | 41        | Agricultural & Extension Education              | 0        | Social Work                                     | 94             |
| Economics                                            | \$361,325.15                 | Philosophy & Religion                           | \$198,182.00   | Plant Pathology                                 | 37        | Architecture                                    | 0        | Economics                                       | 86             |
| Entomology                                           | \$357,134.40                 | English                                         | \$192,375.00   | Communication                                   | 36        | Art + Design                                    | 0        | Art + Design                                    | 83             |
| Agricultural & Extension Education                   | \$356,283.45                 | History                                         | \$171,055.00   | Genetics                                        | 36        | Biomedical Engineering                          | 0        | Industrial Design                               | 77             |
| Environmental & Molecular Toxicology                 | \$350,277.30                 | Agricultural & Extension Education              | \$139,237.00   | Molecular & Structural Biochemistry             | 36        | Communication                                   | 0        | Materials Science & Engineering                 | 69             |
| Food, Bioprocessing, and Nutrition Sciences          | \$348,700.09                 | Architecture                                    | \$105,000.00   | Foreign Languages & Literatures                 | 35        | English                                         | 0        | Statistics                                      | 61             |
| Music                                                | \$318,254.09                 | Foreign Languages & Literatures                 | \$75,000.00    | Environmental & Molecular Toxicology            | 33        | Foreign Languages & Literatures                 | 0        | Landscape Architecture                          | 51             |
| Animal Science                                       | \$317,254.62                 | Management, Innovation & Entrepreneurship       | \$53,000.00    | Industrial Design                               | 32        | Graphic Design                                  | 0        | Poultry Science                                 | 47             |
| Management, Innovation & Entrepreneurship            | \$302,930.49                 | Adult & Higher Education                        | \$39,781.00    | Plant Biology                                   | 31        | History                                         | 0        | Soil Science                                    | 46             |
| Accounting                                           | \$291,298.42                 | Art + Design                                    | \$0.00         | Wood & Paper Science                            | 30        | Industrial Design                               | 0        | Plant Biology                                   | 29             |
| Textile & Apparel Technology & Management            | \$280,801.17                 | Biological Sciences                             | \$0.00         | Textile Engineering, Chemistry & Science        | 27        | Landscape Architecture                          | 0        | Entomology                                      | 6              |
| Art + Design                                         | \$166,179.89                 | Communication                                   | \$0.00         | Soil Science                                    | 25        | Management, Innovation & Entrepreneurship       | 0        | Adult & Higher Education                        | 0              |
| Architecture                                         | \$77,830.12                  | Educational Leadership & Policy Studies         | \$0.00         | Poultry Science                                 | 20        | Music                                           | 0        | Educational Leadership & Policy Studies         | 0              |
| Landscape Architecture                               | \$77,830.12                  | Graphic Design                                  | \$0.00         | Art + Design                                    | 17        | Philosophy & Religion                           | 0        | Genetics                                        | 0              |
| Graphic Design                                       | \$67,096.83                  | Industrial Design                               | \$0.00         | Graphic Design                                  | 14        | Social Work                                     | 0        | Plant Pathology                                 | 0              |
| Industrial Design                                    | \$63,426.39                  | Landscape Architecture                          | \$0.00         | Management, Innovation & Entrepreneurship       | 0         | Textile & Apparel Technology & Management       | 0        | Environmental & Molecular Toxicology            | 0              |
| Parks, Recreation & Tourism Management               | \$30,899.33                  | Music Music                                     | \$0.00         | Music Music                                     | 0         | Textile Engineering, Chemistry & Science        | 0        | Management, Innovation & Entrepreneurship       | 0              |
| Wood & Paper Science                                 | \$22,880.22                  | Public & International Affairs                  | 90.00          | Philosophy & Religion                           | 0         | Wood & Paper Science                            | 0        | Music                                           | 0              |
| mona rape ociene                                     | que,odu.zz                   | - serio di mornarona Anali's                    | 90.00          | - masquiy a neigari                             | 0         | **-XXX or raper occernor                        | o .      | MUSIC                                           | ~              |