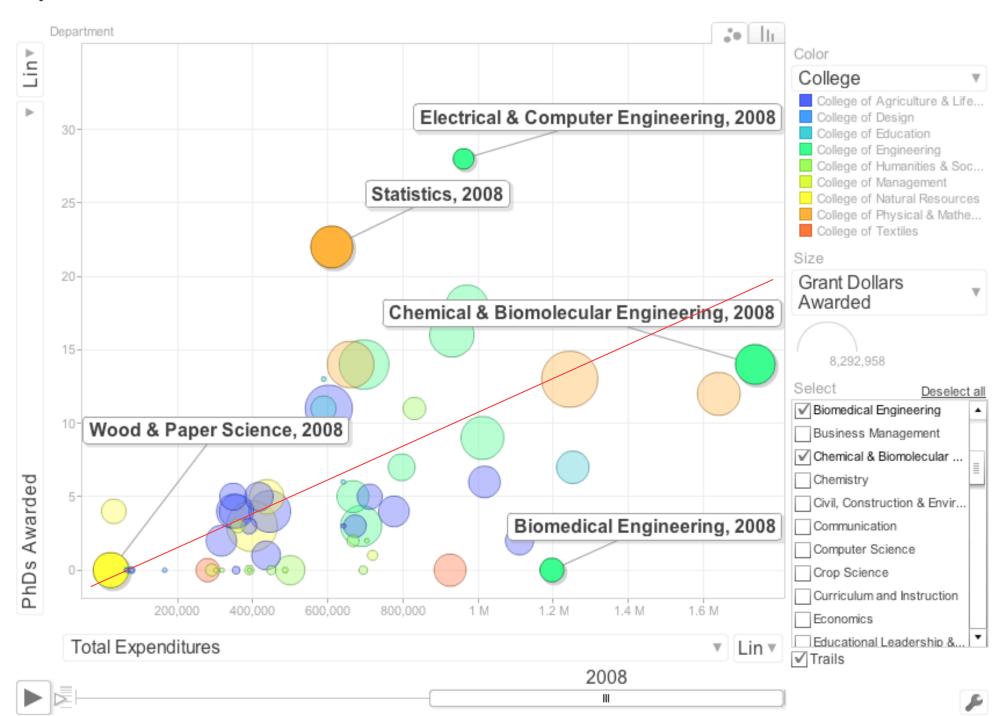

# Big Picture View

#### **Department Motion Chart**

#### Department Motion Chart

#### **Department Motion Chart**

**⊘** Google

| dont name                                            | total avm                    |                                                 | avent deller   |                                                 |           | sii                                             | nhd awa  | alo al                                          | undavas ansall |
|------------------------------------------------------|------------------------------|-------------------------------------------------|----------------|-------------------------------------------------|-----------|-------------------------------------------------|----------|-------------------------------------------------|----------------|
| dept name                                            | total exp                    |                                                 | grant dollar   |                                                 | grad enro |                                                 | phd awar |                                                 | undergr enroll |
| Chemical & Biomolecular Engineering                  | \$1,737,986.56               | Physics                                         | \$7,313,135.00 | Electrical & Computer Engineering               | 545       | Electrical & Computer Engineering               | 28       | Business Management                             | 1882           |
| Chemistry                                            | \$1,640,984.66               | Marine, Earth and Atmospheric Sciences          | \$5,919,939.00 | Computer Science                                | 476       | Statistics                                      | 22       | Biological Sciences                             | 1823           |
| Mathematics, Science & Technology Education          | \$1,252,500.57               | Mechanical & Aerospace Engineering              | \$5,692,399.00 | Business Management                             | 344       | Civil, Construction & Environmental Engineering | 18       | Mechanical & Aerospace Engineering              | 1377           |
| Physics                                              | \$1,244,153.67               | Crop Science                                    | \$5,136,074.00 | Curriculum and Instruction                      | 327       | Computer Science                                | 16       | Civil, Construction & Environmental Engineering | 931            |
| Biomedical Engineering                               | \$1,196,881.42               | Mathematics                                     | \$5,043,085.00 | Educational Leadership & Policy Studies         | 282       | Chemical & Biomolecular Engineering             | 14       | Electrical & Computer Engineering               | 921            |
| Soil Science                                         | \$1,110,864.75               | Computer Science                                | \$4,495,080.00 | Civil, Construction & Environmental Engineering | 247       | Mathematics                                     | 14       | Communication                                   | 781            |
| Genetics                                             | \$1,017,435.43               | Chemistry                                       | \$4,259,454.00 | Adult & Higher Education                        | 234       | Mechanical & Aerospace Engineering              | 14       | Psychology                                      | 664            |
| Materials Science & Engineering                      | \$1,011,691.77               | Materials Science & Engineering                 | \$4,244,942.00 | Mechanical & Aerospace Engineering              | 234       | Adult & Higher Education                        | 13       | Animal Science                                  | 611            |
| Civil, Construction & Environmental Engineering      | \$970,604.00                 | Statistics                                      | \$4,106,872.00 | Mathematics                                     | 179       | Physics                                         | 13       | Parks, Recreation & Tourism Management          | 609            |
| Electrical & Computer Engineering                    | \$961,775.84                 | Plant Pathology                                 | \$4,049,076.00 | Public & International Affairs                  | 165       | Chemistry                                       | 12       | Public & International Affairs                  | 589            |
| Computer Science                                     | \$930,596.84                 | Civil, Construction & Environmental Engineering | \$4,026,122.00 | Statistics                                      | 154       | Crop Science                                    | 11       | Computer Science                                | 586            |
| Textile Engineering, Chemistry & Science             | \$925,846.53                 | Biological & Agricultural Engineering           | \$3,871,361.00 | English                                         | 152       | Curriculum and Instruction                      | 11       | Textile & Apparel Technology & Management       | 585            |
| Psychology                                           | \$830,986.35                 | Chemical & Biomolecular Engineering             | \$3,664,105.00 | Chemistry                                       | 122       | Psychology                                      | 11       | Accounting                                      | 429            |
| Industrial & Systems Engineering                     | \$797,071.09                 | Wood & Paper Science                            | \$2,887,068.00 | Industrial & Systems Engineering                | 121       | Materials Science & Engineering                 | 9        | Sociology and Anthropology HASS                 | 421            |
| Molecular & Structural Biochemistry                  | \$776,498.02                 | Environmental & Molecular Toxicology            | \$2,774,027.00 | Psychology                                      | 117       | Industrial & Systems Engineering                | 7        | Molecular & Structural Biochemistry             | 413            |
| Business Management                                  | \$719,338.80                 | Forestry & Environmental Resources              | \$2,740,953.00 | Forestry & Environmental Resources              | 116       | Mathematics, Science & Technology Education     | 7        | English                                         | 399            |
| Plant Biology                                        | \$711,881.45                 | Entomology                                      | \$2,690,159.00 | Physics                                         | 110       | Educational Leadership & Policy Studies         | 6        | Mathematics, Science & Technology Education     | 367            |
| Public & International Affairs                       | \$704,611.15                 | Mathematics, Science & Technology Education     | \$2,450,497.00 | Chemical & Biomolecular Engineering             | 109       | Genetics                                        | 6        | Chemical & Biomolecular Engineering             | 363            |
| Mechanical & Aerospace Engineering                   | \$696,881.92                 | Textile Engineering, Chemistry & Science        | \$2,396,561.00 | Economics                                       | 104       | Food, Bioprocessing, and Nutrition Sciences     | 5        | Forestry & Environmental Resources              | 345            |
| History                                              | \$694,755.39                 | Nuclear Engineering                             | \$2,372,044.00 | Mathematics, Science & Technology Education     | 104       | Forestry & Environmental Resources              | 5        | Agricultural & Resource Economics               | 337            |
| Biological & Agricultural Engineering                | \$689,491.48                 | Genetics                                        | \$2,322,456.00 | Marine, Earth and Atmospheric Sciences          | 98        | Horticultural Science                           | 5        | History                                         | 335            |
| Agricultural & Resource Economics                    | \$672.910.01                 | Animal Science                                  | \$2.187.457.00 | Accounting                                      | 95        | Nuclear Engineering                             | 5        | Chemistry                                       | 298            |
| Sociology and Anthropology HASS                      | \$667.831.52                 | Molecular & Structural Biochemistry             | \$2,183,554.00 | Architecture                                    | 86        | Plant Biology                                   | 5        | Biomedical Engineering                          | 275            |
| Nuclear Engineering                                  | \$666,947.92                 | Social Work                                     | \$1,999,204.00 | Biomedical Engineering                          | 75        | Entomology                                      | 4        | Crop Science                                    | 240            |
| Mathematics                                          | \$661,221,42                 | Poultry Science                                 | \$1,918,654.00 | Agricultural & Extension Education              | 74        | Environmental & Molecular Toxicology            | 4        | Marine, Earth and Atmospheric Sciences          | 228            |
| Biological Sciences                                  | \$642,477.52                 | Horticultural Science                           | \$1,905,842.00 | Biological Sciences                             | 72        | Molecular & Structural Biochemistry             | 4        | Horticultural Science                           | 225            |
| Educational Leadership & Policy Studies              | \$641,662.23                 | Soil Science                                    | \$1,845,196.00 | Food, Bioprocessing, and Nutrition Sciences     | 72        | Parks, Recreation & Tourism Management          | 4        | Mathematics                                     | 194            |
| Statistics                                           | \$610,961,12                 | Food, Bioprocessing, and Nutrition Sciences     | \$1,709,102.00 | History                                         | 72        | Plant Pathology                                 | 4        | Industrial & Systems Engineering                | 160            |
| Crop Science                                         | \$603,002.07                 | Industrial & Systems Engineering                | \$1,677,342.00 | Materials Science & Engineering                 | 70        | Agricultural & Resource Economics               | 3        | Architecture                                    | 160            |
| Adult & Higher Education                             |                              |                                                 |                |                                                 | 66        |                                                 | 3        |                                                 | 159            |
| Adult & Higher Education  Curriculum and Instruction | \$588,963.11<br>\$588,963.11 | Curriculum and Instruction                      | \$1,484,986.00 | Microbiology Crop Science                       | 63        | Biological & Agricultural Engineering           | 3        | Textile Engineering, Chemistry & Science        | 151            |
|                                                      |                              | Plant Biology                                   |                |                                                 |           | Biological Sciences                             |          | Biological & Agricultural Engineering           | 147            |
| Social Work                                          | \$500,363.31                 | Parks, Recreation & Tourism Management          | \$1,402,930.00 | Parks, Recreation & Tourism Management          | 63        | Economics                                       | 3        | Foreign Languages & Literatures                 |                |
| Foreign Languages & Literatures                      | \$487,011.00                 | Biomedical Engineering                          | \$1,321,108.00 | Social Work                                     | 61<br>57  | Marine, Earth and Atmospheric Sciences          | 3        | Microbiology                                    | 146            |
| English                                              | \$449,919.58                 | Textile & Apparel Technology & Management       | \$1,276,257.00 | Nuclear Engineering                             |           | Microbiology                                    | 3        | Food, Bioprocessing, and Nutrition Sciences     | 145            |
| Plant Pathology                                      | \$445,601.87                 | Agricultural & Resource Economics               | \$1,193,628.00 | Agricultural & Resource Economics               | 55        | Animal Science                                  | 2        | Agricultural & Extension Education              | 144            |
| Forestry & Environmental Resources                   | \$437,525.40                 | Psychology                                      | \$1,179,874.00 | Landscape Architecture                          | 54        | Public & International Affairs                  | 2        | Nuclear Engineering                             | 136            |
| Poultry Science                                      | \$436,422.59                 | Electrical & Computer Engineering               | \$996,665.00   | Sociology and Anthropology HASS                 | 50        | Sociology and Anthropology HASS                 | 2        | Curriculum and Instruction                      | 131            |
| Horticultural Science                                | \$417,119.01                 | Microbiology                                    | \$572,763.00   | Animal Science                                  | 49        | Soil Science                                    | 2        | Physics                                         | 127            |
| Marine, Earth and Atmospheric Sciences               | \$398,910.92                 | Economics                                       | \$425,135.00   | Biological & Agricultural Engineering           | 48        | Business Management                             | 1        | Graphic Design                                  | 113            |
| Communication                                        | \$392,295.60                 | Accounting                                      | \$345,980.00   | Horticultural Science                           | 48        | Poultry Science                                 | 1        | Wood & Paper Science                            | 112            |
| Philosophy & Religion                                | \$391,663.95                 | Sociology and Anthropology HASS                 | \$329,497.00   | Textile & Apparel Technology & Management       | 47        | Accounting                                      | 0        | Philosophy & Religion                           | 99             |
| Microbiology                                         | \$390,475.69                 | Business Management                             | \$243,188.00   | Entomology                                      | 41        | Agricultural & Extension Education              | 0        | Social Work                                     | 94             |
| Economics                                            | \$361,325.15                 | Philosophy & Religion                           | \$198,182.00   | Plant Pathology                                 | 37        | Architecture                                    | 0        | Economics                                       | 86             |
| Entomology                                           | \$357,134.40                 | English                                         | \$192,375.00   | Communication                                   | 36        | Art + Design                                    | 0        | Art + Design                                    | 83             |
| Agricultural & Extension Education                   | \$356,283.45                 | History                                         | \$171,055.00   | Genetics                                        | 36        | Biomedical Engineering                          | 0        | Industrial Design                               | 77             |
| Environmental & Molecular Toxicology                 | \$350,277.30                 | Agricultural & Extension Education              | \$139,237.00   | Molecular & Structural Biochemistry             | 36        | Communication                                   | 0        | Materials Science & Engineering                 | 69             |
| Food, Bioprocessing, and Nutrition Sciences          | \$348,700.09                 | Architecture                                    | \$105,000.00   | Foreign Languages & Literatures                 | 35        | English                                         | 0        | Statistics                                      | 61             |
| Music                                                | \$318,254.09                 | Foreign Languages & Literatures                 | \$75,000.00    | Environmental & Molecular Toxicology            | 33        | Foreign Languages & Literatures                 | 0        | Landscape Architecture                          | 51             |
| Animal Science                                       | \$317,254.62                 | Management, Innovation & Entrepreneurship       | \$53,000.00    | Industrial Design                               | 32        | Graphic Design                                  | 0        | Poultry Science                                 | 47             |
| Management, Innovation & Entrepreneurship            | \$302,930.49                 | Adult & Higher Education                        | \$39,781.00    | Plant Biology                                   | 31        | History                                         | 0        | Soil Science                                    | 46             |
| Accounting                                           | \$291,298.42                 | Art + Design                                    | \$0.00         | Wood & Paper Science                            | 30        | Industrial Design                               | 0        | Plant Biology                                   | 29             |
| Textile & Apparel Technology & Management            | \$280,801.17                 | Biological Sciences                             | \$0.00         | Textile Engineering, Chemistry & Science        | 27        | Landscape Architecture                          | 0        | Entomology                                      | 6              |
| Art + Design                                         | \$166,179.89                 | Communication                                   | \$0.00         | Soil Science                                    | 25        | Management, Innovation & Entrepreneurship       | 0        | Adult & Higher Education                        | 0              |
| Architecture                                         | \$77,830.12                  | Educational Leadership & Policy Studies         | \$0.00         | Poultry Science                                 | 20        | Music                                           | 0        | Educational Leadership & Policy Studies         | 0              |
| Landscape Architecture                               | \$77,830.12                  | Graphic Design                                  | \$0.00         | Art + Design                                    | 17        | Philosophy & Religion                           | 0        | Genetics                                        | 0              |
| Graphic Design                                       | \$67,096.83                  | Industrial Design                               | \$0.00         | Graphic Design                                  | 14        | Social Work                                     | 0        | Plant Pathology                                 | 0              |
| Industrial Design                                    | \$63,426.39                  | Landscape Architecture                          | \$0.00         | Management, Innovation & Entrepreneurship       | 0         | Textile & Apparel Technology & Management       | 0        | Environmental & Molecular Toxicology            | 0              |
| Parks, Recreation & Tourism Management               | \$30,899.33                  | Music Music                                     | \$0.00         | Music Music                                     | 0         | Textile Engineering, Chemistry & Science        | 0        | Management, Innovation & Entrepreneurship       | 0              |
| Wood & Paper Science                                 | \$22,880.22                  | Public & International Affairs                  | 90.00          | Philosophy & Religion                           | 0         | Wood & Paper Science                            | 0        | Music                                           | 0              |
| mona rape ociene                                     | que,odu.zz                   | - serio di mornarona Anali's                    | 90.00          | - masquiy a neigari                             | 0         | **-XXX or raper occernor                        | o .      | MUSIC                                           | ~              |