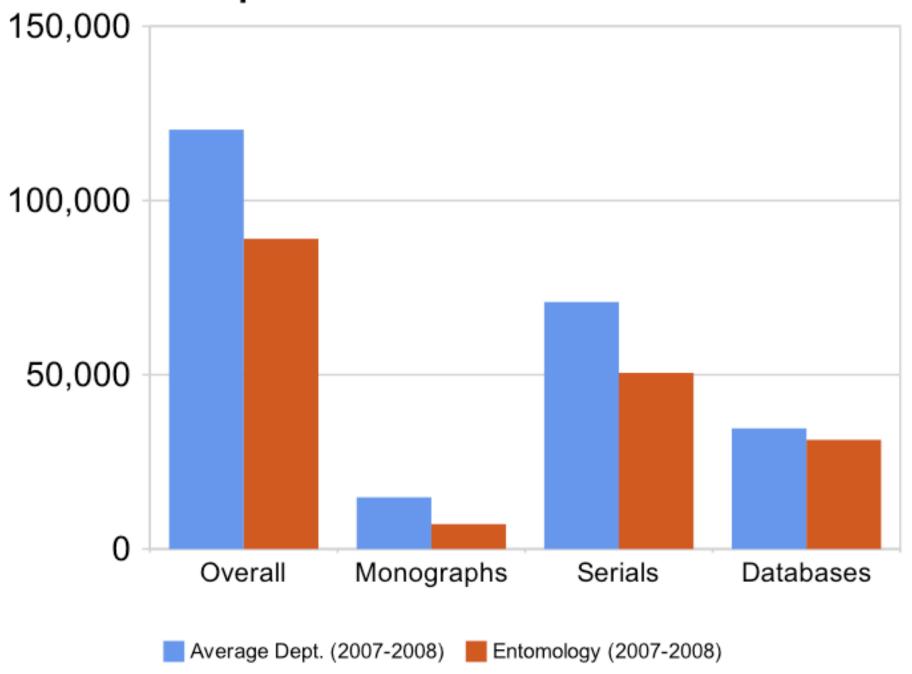

# Entomology

|                       | Average Dept. (2007-2008) | Entomology (2007-2008) |
|-----------------------|---------------------------|------------------------|
| Faculty Count         | 25                        | 23                     |
| Enrollment            | 422                       | 47                     |
| PhD's Awarded         | 5                         | 4                      |
| Grant Income          | \$1,882,768               | \$2,680,159            |
| Total Expenditure     | \$601,786                 | \$357,134              |
| Monograph Expenditure | \$73,845                  | \$29,008               |
| Serial Expenditure    | \$354,055                 | \$202,128              |
| Database Expenditure  | \$173,887                 | \$125,999              |