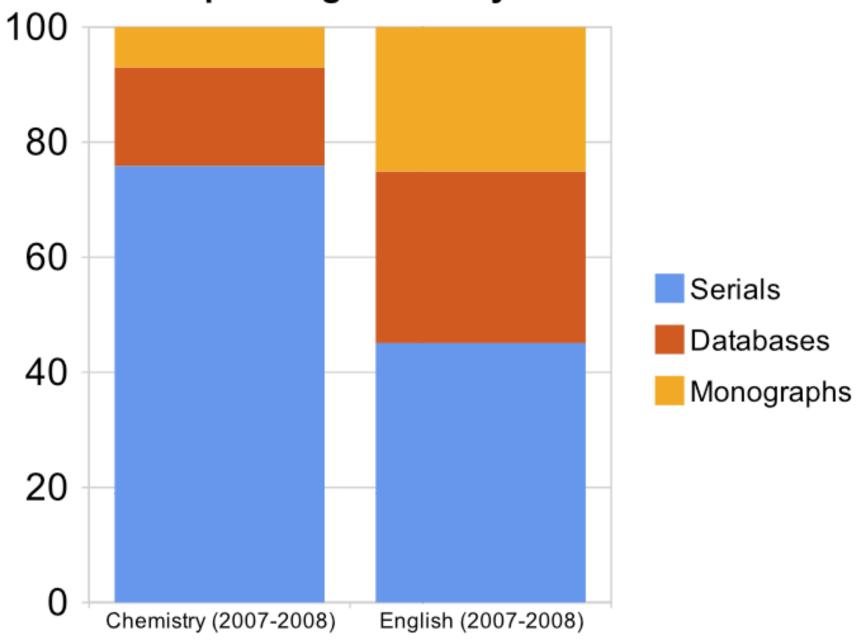

the Subject Identifier applies to departments in full (no weighting).
- Tried to find a balanced approach not too liberal and not too conservative.

# An Example Mapping

- Agricultural & Resource Economics
  - NATR Natural Resources
  - ENVS Environmental Sciences
  - GSCI General Science
  - AREC Agricultural & Resource Economics
  - AGRG Agriculture (General)
  - ECON Economics
  - RPLS Reference Physical and Life Sciences













# Storing the Data



## Why a Database?

- Helps enforce data model and data integrity
- Only have to add new data not rebuild relationships and other data
- Flexible output options: Web, custom queries, canned queries



# **Exploring the Data**

## **Data Portal**



# Chemistry & English

#### **Expenditure**



#### **Spending Ratios by Material**



#### Monograph Average Cost / Item



#### **Monograph Quantity Purchased**



# Entomology



|                       | Average Dept. (2007-2008) | Entomology (2007-2008) |
|-----------------------|---------------------------|------------------------|
| Faculty Count         | 25                        | 23                     |
| Enrollment            | 422                       | 47                     |
| PhD's Awarded         | 5                         | 4                      |
| Grant Income          | \$1,882,768               | \$2,680,159            |
| Total Expenditure     | \$601,786                 | \$357,134              |
| Monograph Expenditure | \$73,845                  | \$29,008               |
| Serial Expenditure    | \$354,055                 | \$202,128