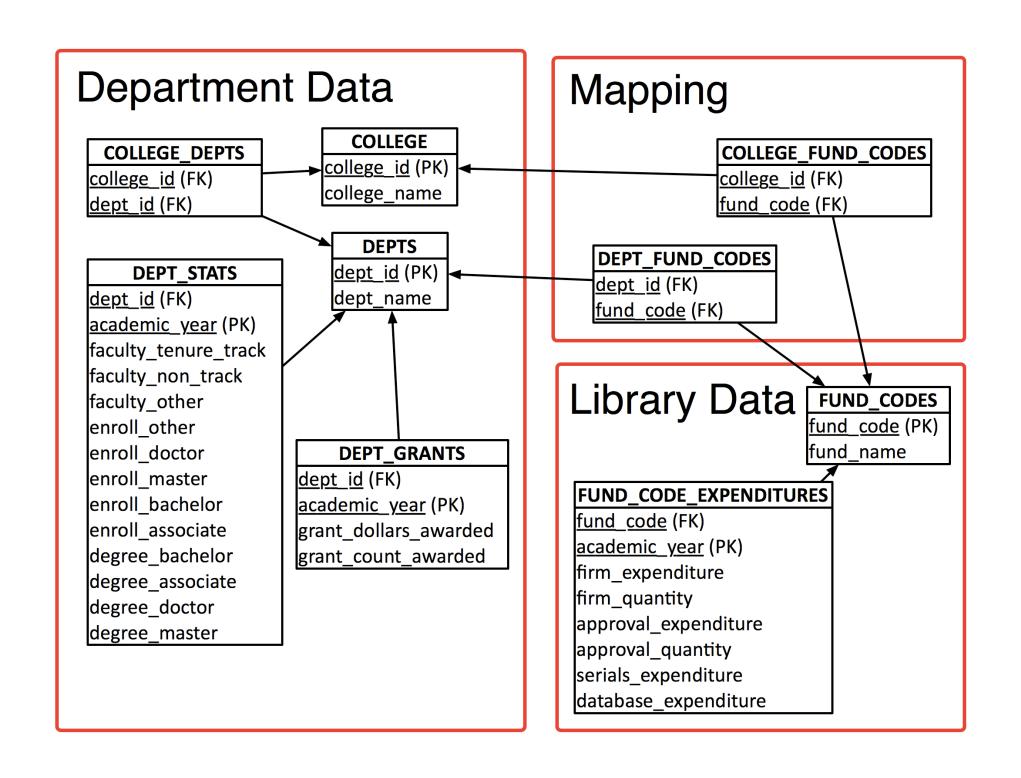

### Method

 To connect library expenditures and data about departments we developed a mapping between subject identifiers and departments.

# Why Do This?

- We've never had a good way of looking at data about expenditures and data about departments next to each other.
- Make connections between library expenditures and department demographics.

### Rules We Followed

 A Subject Identifier can be applied to more than one department.

## Rules We Followed

- A Subject Identifier can be applied to more than one department.
- The expenditure amount associated with the Subject Identifier applies to departments in full (no weighting).

## Rules We Followed

- A Subject Identifier can be applied to more than one department.
- The expenditure amount associated with the Subject Identifier applies to departments in full (no weighting).
- Tried to find a balanced approach not too liberal and not too conservative.

# An Example Mapping

- Agricultural & Resource Economics
  - NATR Natural Resources
  - ENVS Environmental Sciences
  - GSCI General Science
  - AREC Agricultural & Resource Economics
  - AGRG Agriculture (General)
  - ECON Economics
  - RPLS Reference Physical and Life Sciences