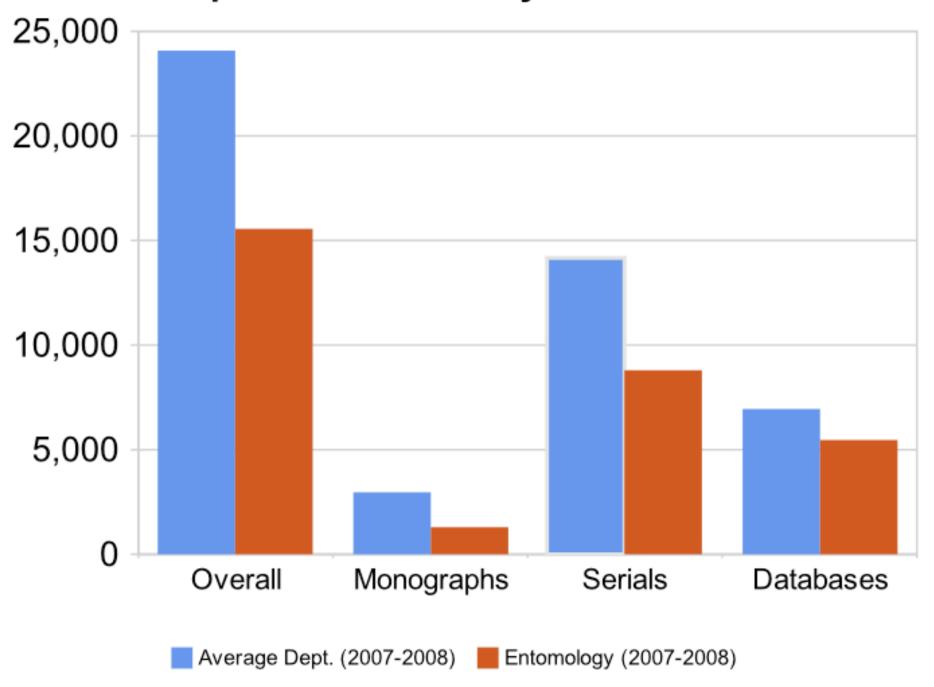

# Entomology

|                       | Average Dept. (2007-2008) | Entomology (2007-2008) |
|-----------------------|---------------------------|------------------------|
| Faculty Count         | 25                        | 23                     |
| Enrollment            | 422                       | 47                     |
| PhD's Awarded         | 5                         | 4                      |
| Grant Income          | \$1,882,768               | \$2,680,159            |
| Total Expenditure     | \$601,786                 | \$357,134              |
| Monograph Expenditure | \$73,845                  | \$29,008               |
| Serial Expenditure    | \$354,055                 | \$202,128              |
| Database Expenditure  | \$173,887                 | \$125,999              |