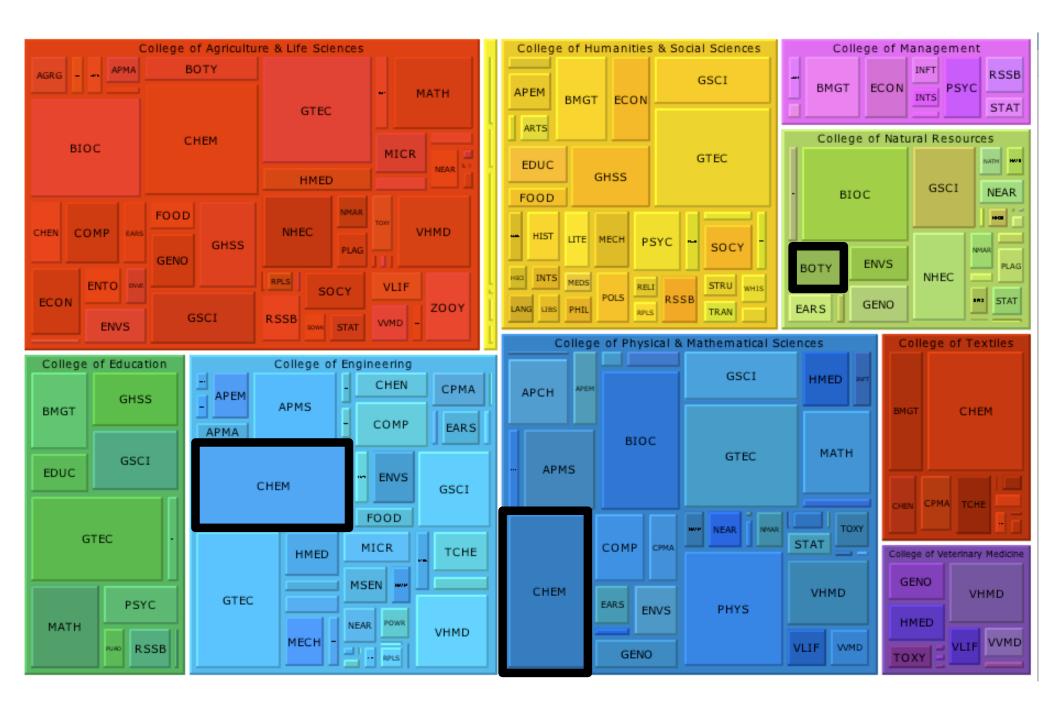

### Method

 To connect library expenditures and data about departments we developed a mapping between subject identifiers and departments.

# Why Do This?

- We've never had a good way of looking at data about expenditures and data about departments next to each other.
- Make connections between library expenditures and department demographics.

## Challenges

 It's a judgment call whether a particular subject applies to a department.

## Challenges

 It's a judgment call whether a particular subject applies to a department.

There is no one correct way to do this.

## Challenges

 It's a judgment call whether a particular subject applies to a department.

There is no one correct way to do this.

We did our best.

### Rules We Followed

 A Subject Identifier can be applied to more than one department.

## Rules We Followed

- A Subject Identifier can be applied to more than one department.
- The expenditure amount associated with the Subject Identifier applies to departments in full (no weighting).

## Rules We Followed

- A Subject Identifier can be applied to more than one department.
- The expenditure amount associated with the Subject Identifier applies to departments in full (no weighting).
- Tried to find a balanced approach not too liberal and not too conservative.

# An Example Mapping

- Agricultural & Resource Economics
  - NATR Natural Resources
  - ENVS Environmental Sciences
  - GSCI General Science
  - AREC Agricultural & Resource Economics
  - AGRG Agriculture (General)
  - ECON Economics
  - RPLS Reference Physical and Life Sciences