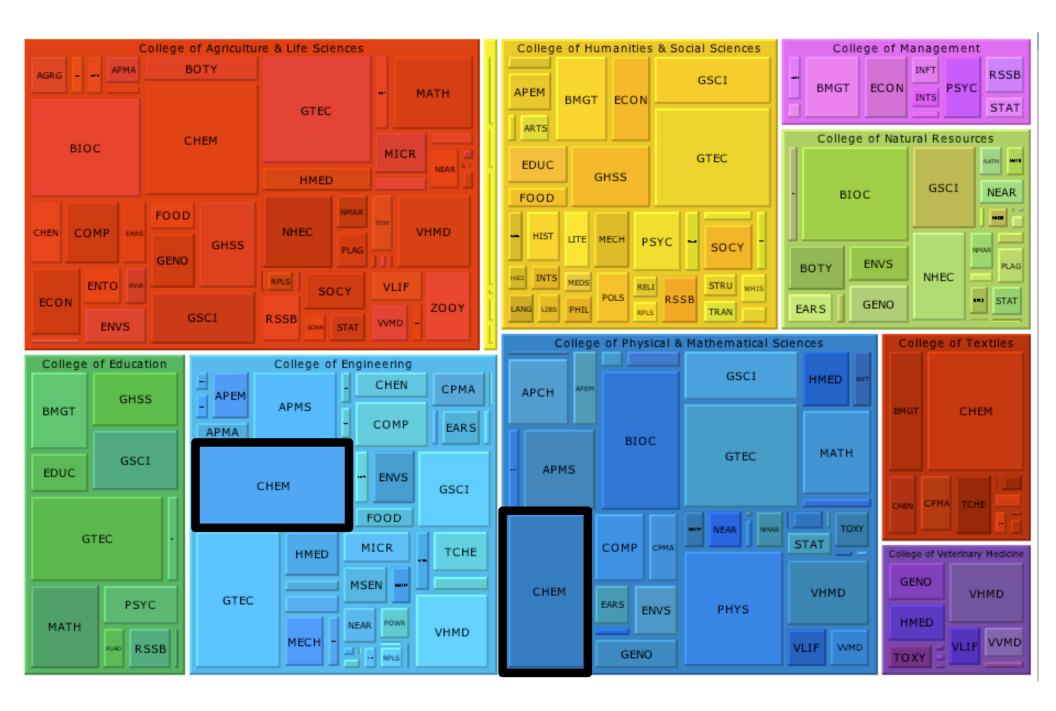

### Method

 To connect library expenditures and data about departments we developed a mapping between subject identifiers and departments.

# Why Do This?

- We've never had a good way of looking at data about expenditures and data about departments next to each other.
- Make connections between library expenditures and department demographics.

## Challenges

 It's a judgment call whether a particular subject applies to a department.

## Challenges

 It's a judgment call whether a particular subject applies to a department.

There is no one correct way to do this.

## Challenges

 It's a judgment call whether a particular subject applies to a department.

There is no one correct way to do this.

We did our best.

### Rules We Followed

 A Subject Identifier can be applied to more than one department.

## Rules We Followed

- A Subject Identifier can be applied to more than one department.
- The expenditure amount associated with the Subject Identifier applies to departments in full (no weighting).

## Rules We Followed

- A Subject Identifier can be applied to more than one department.
- The expenditure amount associated with the Subject Identifier applies to departments in full (no weighting).
- Tried to find a balanced approach not too liberal and not too conservative.

# An Example Mapping

- Agricultural & Resource Economics
  - NATR Natural Resources
  - ENVS Environmental Sciences
  - GSCI General Science
  - AREC Agricultural & Resource Economics
  - AGRG Agriculture (General)
  - ECON Economics
  - RPLS Reference Physical and Life Sciences