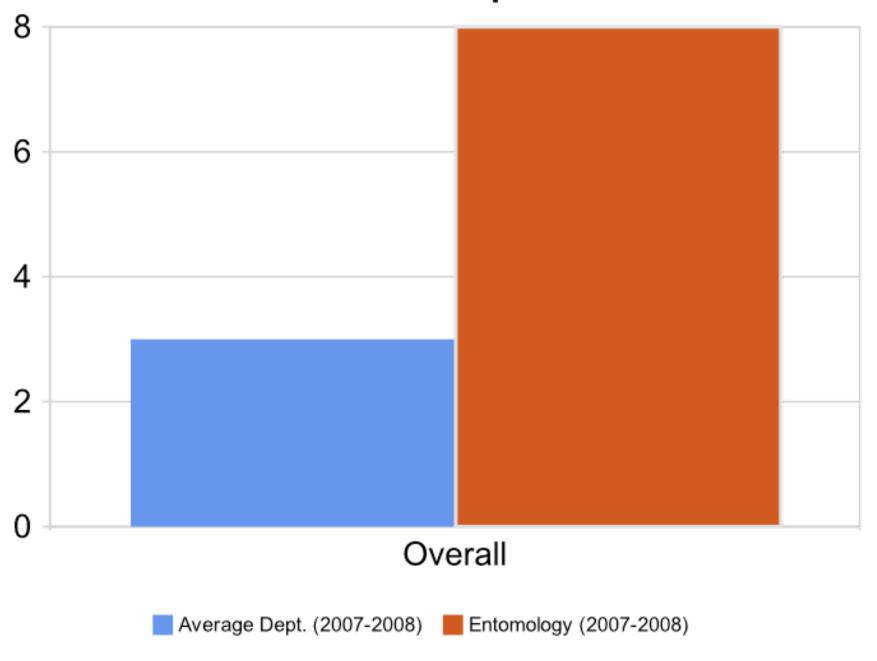

# Entomology

|                       | Average Dept. (2007-2008) | Entomology (2007-2008) |
|-----------------------|---------------------------|------------------------|
| Faculty Count         | 25                        | 23                     |
| Enrollment            | 422                       | 47                     |
| PhD's Awarded         | 5                         | 4                      |
| Grant Income          | \$1,882,768               | \$2,680,159            |
| Total Expenditure     | \$601,786                 | \$357,134              |
| Monograph Expenditure | \$73,845                  | \$29,008               |
| Serial Expenditure    | \$354,055                 | \$202,128              |
| Database Expenditure  | \$173,887                 | \$125,999              |