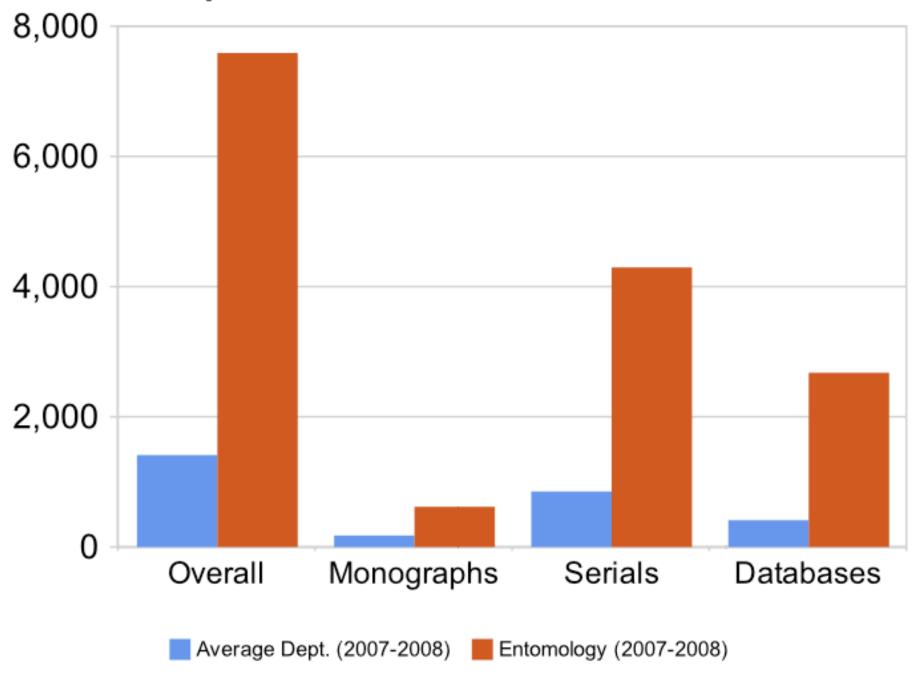

# Entomology

|                       | Average Dept. (2007-2008) | Entomology (2007-2008) |
|-----------------------|---------------------------|------------------------|
| Faculty Count         | 25                        | 23                     |
| Enrollment            | 422                       | 47                     |
| PhD's Awarded         | 5                         | 4                      |
| Grant Income          | \$1,882,768               | \$2,680,159            |
| Total Expenditure     | \$601,786                 | \$357,134              |
| Monograph Expenditure | \$73,845                  | \$29,008               |
| Serial Expenditure    | \$354,055                 | \$202,128              |
| Database Expenditure  | \$173,887                 | \$125,999              |