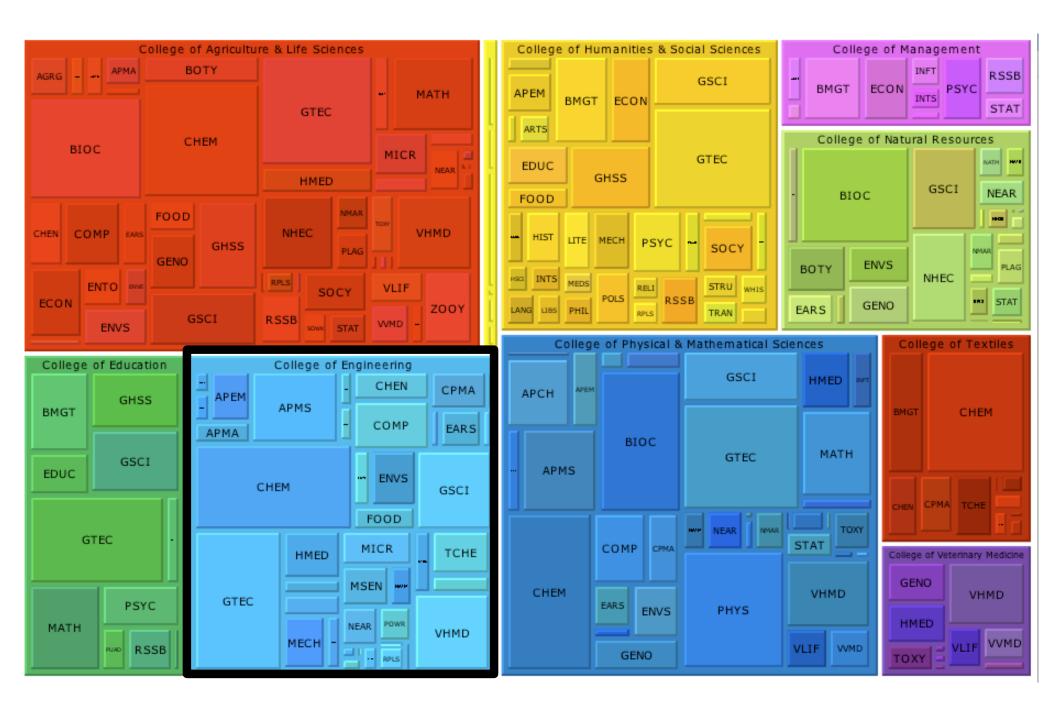

### Method

 To connect library expenditures and data about departments we developed a mapping between subject identifiers and departments.

# Why Do This?

- We've never had a good way of looking at data about expenditures and data about departments next to each other.
- Make connections between library expenditures and department demographics.

## Challenges

 It's a judgment call whether a particular subject applies to a department.

## Challenges

 It's a judgment call whether a particular subject applies to a department.

There is no one correct way to do this.

## Challenges

 It's a judgment call whether a particular subject applies to a department.

There is no one correct way to do this.

We did our best.

### Rules We Followed

 A Subject Identifier can be applied to more than one department.

## Rules We Followed

- A Subject Identifier can be applied to more than one department.
- The expenditure amount associated with the Subject Identifier applies to departments in full (no weighting).

## Rules We Followed

- A Subject Identifier can be applied to more than one department.
- The expenditure amount associated with the Subject Identifier applies to departments in full (no weighting).
- Tried to find a balanced approach not too liberal and not too conservative.

# An Example Mapping

- Agricultural & Resource Economics
  - NATR Natural Resources
  - ENVS Environmental Sciences
  - GSCI General Science
  - AREC Agricultural & Resource Economics
  - AGRG Agriculture (General)
  - ECON Economics
  - RPLS Reference Physical and Life Sciences